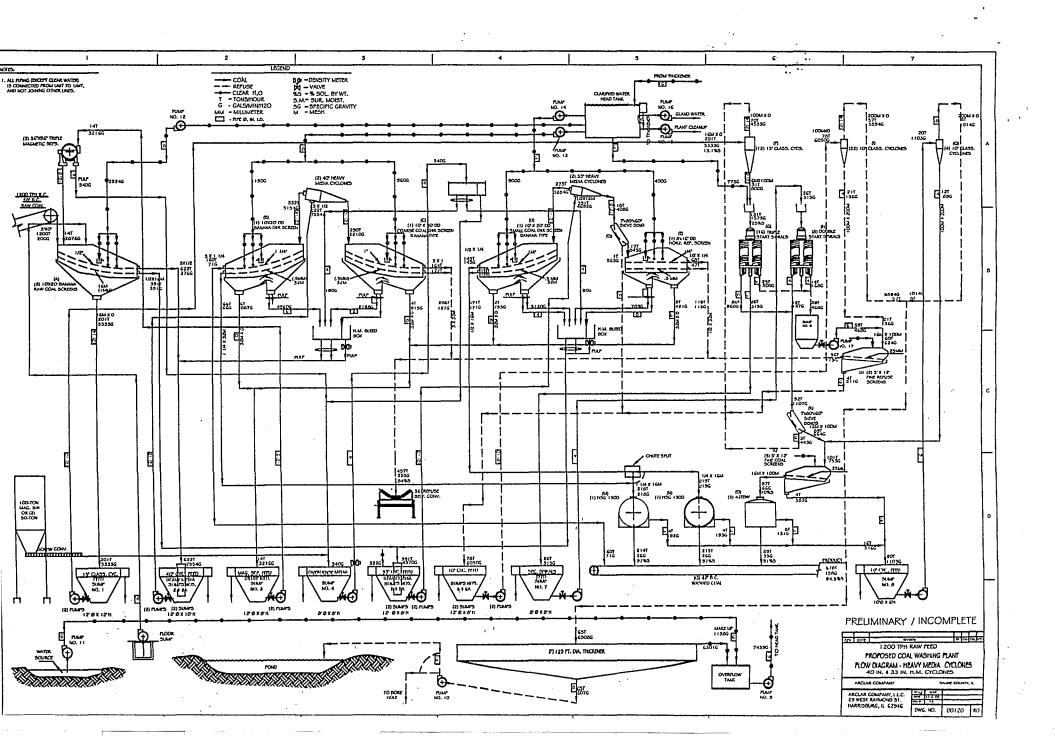

Lane Road, Equality, Saline County, Illinois 62934 and consist of the following:

Coal Preparation Facility whose primary purpose is to remove, through a coal washing process, the sulfur and ash from the coal. The coal washing process reduces sulfur dioxide and particulate matter emissions, which are regulated air pollutants.

| [                                         | FOR AGENCY US                                                        | E                                               |                                |                                                       |  |
|-------------------------------------------|----------------------------------------------------------------------|-------------------------------------------------|--------------------------------|-------------------------------------------------------|--|
| 1                                         |                                                                      |                                                 |                                |                                                       |  |
| File No.                                  | Data Descived                                                        |                                                 |                                | Date                                                  |  |
| Sec. A.                                   | Date Received<br>Company Name                                        | Certification No.                               |                                |                                                       |  |
| Sec. A.                                   | Arclar Company, LLC                                                  |                                                 | Donald Coovert                 |                                                       |  |
|                                           | Person Authorized to Receive Certification                           |                                                 | Person to Contact for Add      | itional Details                                       |  |
|                                           | Donald Coovert                                                       |                                                 | Donald Coovert                 |                                                       |  |
|                                           | Street Address                                                       |                                                 | Street Address                 |                                                       |  |
|                                           | 5949 Beau Jardine Drive                                              |                                                 | 5949 Beau Jardine Drive        |                                                       |  |
|                                           |                                                                      |                                                 | Municipality, State & Zip Code |                                                       |  |
| INT                                       | Indianapolis, IN 46237                                               |                                                 | Indianapolis, IN               | Indianapolis, IN 46237                                |  |
| 2                                         | Telephone Number                                                     |                                                 |                                |                                                       |  |
| APPLICANT                                 | (317) 781-2950                                                       | Telephone Number<br>(317) 781-2950              |                                |                                                       |  |
|                                           | Location of Facility                                                 |                                                 |                                | Township                                              |  |
|                                           | Quarter Section Township                                             | Range                                           | manioipanty                    | ( officing                                            |  |
| [                                         | SW ½ Sec. 1 95                                                       | 7E                                              |                                | Cottage                                               |  |
|                                           | Street Address                                                       |                                                 |                                | Book Number                                           |  |
|                                           | 420 Long Lane Road, Equalit                                          | y, IL 62934                                     | Saline                         |                                                       |  |
|                                           | Property Identification Number                                       |                                                 | Parcel Number                  |                                                       |  |
|                                           |                                                                      |                                                 |                                | -<br>-                                                |  |
| Sec. B                                    | Nature of Operations Conducted at the Abov                           | e Location                                      | · · · · ·                      |                                                       |  |
|                                           | Underground coal mine portal                                         | l and coal p                                    | preparation plant              | and loadout.                                          |  |
|                                           |                                                                      |                                                 |                                |                                                       |  |
|                                           |                                                                      |                                                 |                                |                                                       |  |
| MANUFACTURING<br>OPERATIONS               |                                                                      |                                                 |                                |                                                       |  |
| N N N N                                   | Water Pollution Control Construction Permit                          | No.                                             | Date Issued                    |                                                       |  |
| 10 E                                      | N/A                                                                  |                                                 |                                |                                                       |  |
| E C L                                     | NPDES PERMIT No.                                                     |                                                 | Date Issued                    | Expiration Date                                       |  |
| NA IO                                     | IL 0066664                                                           |                                                 | June 30, 1999                  | March 31, 2004                                        |  |
| ~                                         | Air Pollution Control Construction Permit No                         | ion Control Construction Permit No. Date Issued |                                |                                                       |  |
|                                           | 165802 AAB                                                           |                                                 | July 29, 2002                  |                                                       |  |
|                                           | Air Pollution Control Operating Permit No. Date Issued               |                                                 |                                |                                                       |  |
|                                           | 165802AAB                                                            |                                                 | August 1, 2003                 |                                                       |  |
| Sec. C                                    | Describe Unit Process                                                |                                                 |                                |                                                       |  |
|                                           | Coal washing facility that removes ash, rock and sulfur from the raw |                                                 |                                |                                                       |  |
|                                           | coal product to produce a clean coal product.                        |                                                 |                                |                                                       |  |
| DN1                                       |                                                                      |                                                 |                                |                                                       |  |
| MANUFACTURING<br>PROCESS                  |                                                                      |                                                 |                                |                                                       |  |
|                                           | Materials Used in Process                                            |                                                 |                                |                                                       |  |
| PRCF                                      | Raw coal/water/magnetite/floculant                                   |                                                 |                                |                                                       |  |
| MAI                                       |                                                                      |                                                 |                                |                                                       |  |
| ļ                                         |                                                                      |                                                 | ,                              |                                                       |  |
| )                                         |                                                                      |                                                 |                                |                                                       |  |
|                                           |                                                                      |                                                 |                                |                                                       |  |
| Sec. D                                    | Describe Pollution Abatement Control Facility                        | y                                               |                                |                                                       |  |
| μŻ                                        | Please see Flow Chart of Prepration Plant and Description of Prep    |                                                 |                                |                                                       |  |
| POLLUTION CONTROL<br>FACILITY DESCRIPTION | -                                                                    |                                                 |                                |                                                       |  |
| No.                                       | Plant Process.                                                       |                                                 |                                |                                                       |  |
| 2<br>Z<br>L                               |                                                                      |                                                 |                                |                                                       |  |
| E≻                                        |                                                                      |                                                 |                                |                                                       |  |
| 15                                        | A AND                                                                |                                                 |                                |                                                       |  |
| FAC                                       |                                                                      |                                                 | -                              | T 10 10                                               |  |
|                                           |                                                                      |                                                 |                                | - <del>CL · · · · · · · · · · · · · · · · · · ·</del> |  |
| IL 532-0222                               | Tax Certificat                                                       | ion for Pollution Cor.                          | rol Facilities                 | TIAPLY                                                |  |
|                                           | C 151 (Rev. 8/00) Page 1 of 2                                        |                                                 |                                | . BB                                                  |  |
|                                           | · · · · · · · · ·                                                    | 8/00                                            |                                | JD.                                                   |  |

### 4" FLOOR - ELEV. 460

- 1) <u>Head Pulley</u> Feed at 1200 tons/hr. Flop gate splits the feed evenly.
- 2) Mag Separator Recovery of heavy media Magnetite (6X density of water).
- 3) <u>20' Cyclones</u> (6 ea.) feed from sumps 6 & 6A underflow to refuse, overflow to thickener tank.
- 4) <u>15' Cyclones</u> (10 ea.) feed from sumps 1 & 1A. Underflow to triple start spirals. Overflow to sumps 6 & 6A.
- 5) <u>10' Cyclones</u> (3 ea.) feed from sump 8. Underflow to fine coal screens (-100 M). Overflow to thickener tank.